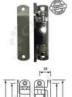

## **P11 Cam-Rise Self Closing Hinges**

PART No: P11Z

The Cam-Rise action allows the door's own weight to self-close.

The CRH P11 Hinge is the Original P11, Beware of Cheap 'SQUEAKY' imitations with White Nylon Cams which are not weight rated, discolour over time, leaving a grimy appearance, compromising the finish of the product.

- Genuine P11 Hinges are Sold in Pairs, Left or Right hand or in Cartons of 50 Hinges.
- Available in Chrome or Black Powder coat
- Include Nylon Hinge Packers
- Recommended weight limit: 25kg Maximum per pair