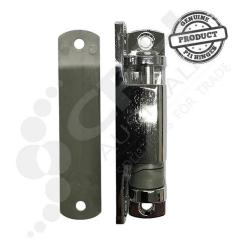

## **P11 Cam-Rise Self Closing Hinges**

PART No: P11Z

The Cam-Rise action allows the door's own weight to self-close.

The CRH P11 Hinge is the Original P11, Beware of Cheap 'SQUEAKY' imitations with White Nylon Cams which are not weight rated, discolour over time, leaving a grimy appearance, compromising the finish of the product.

- Genuine P11 Hinges are Sold in Pairs, Left or Right hand or in Cartons of 50 Hinges.
- Available in Chrome or Black Powder coat
- Include Nylon Hinge Packers
- Recommended weight limit: 25kg Maximum per pair