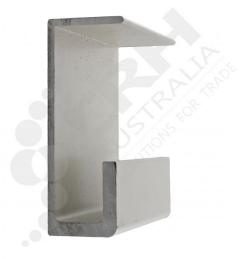

## **GTRACK Sliding Door Track, 6.5m.**

PART No: GTRACK650

## **FEATURES**

G Track, 6.5m Sliding Door Track, Square Running Profile to suit 75mm wheels. Colour: Surfmist

IMPORTANT NOTE: Due to Transport Length Surcharges this item will be supplied in 2 x 3.25m Lengths

## **ADDITIONAL INFORMATION**

Available in both Mill & Surfmist finishes

Suits a variety of Hanging Roller assemblies with 75mm Square profile wheels such as CRH Series A120 & A130, due to its square running profile.