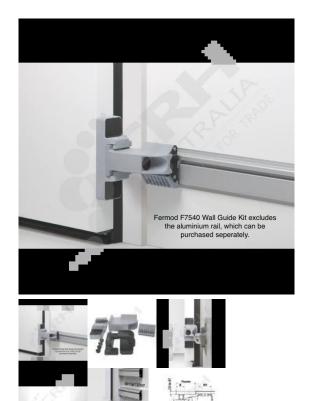

## F7540 Wall Guide Kit Excluding Rail

PART No: F65298EMB

## **FEATURES**

F7540 Wall Guide Kit, Excluding Rail

- This System is reliable and efficient without mechanical parts (roller, axes, springs... etc.)
- In case of impact, the door can disengage from the guiding rail without damage.
- A single reference for both opening sides
- Available for 3 frame offsets: 15/25, 26/36 & 37/47mm
- Positioned towards the bottom of the wall, the mechanism ensures smooth gliding during operation, as well as good compression against the wall when closed. (Right or Left Opening)
- With its simple design, the wall guiding system uses the same principle as
  the floor guiding system but without any floor fixings. This allows the
  installation of the door even if the floor is not finished.
- The parts on the door are adjustable to ensure a perfect sealing of the door.
- It can be installed in place of the floor guiding system.