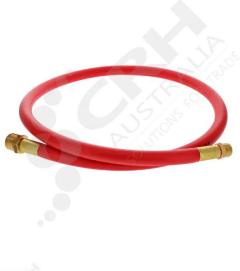

## Hot wash 10mm x 1mtr leader hose assembly

PART No: SG1023-1

## **FEATURES**

Hot wash 10mm x 1mtr leader hose assembly

Colour: Red

## **ADDITIONAL INFORMATION**

Designed for commercial kitchens and other hot wash areas. This leader hose is a food grade hose this is designed for hot water washdown in food preparation areas. It is supplied with non-marking food grade hose and the tough composite case is easy to clean. Hot wash hose reel and Spray Gun sold seperately.