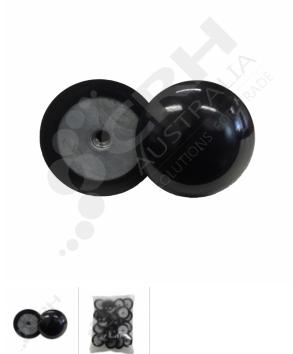

## Mushroom Caps: CSD-10 Black, 25 Pack

PART No: CSD-10BLK-25PK

## **FEATURES**

Mushroom Cap, M10 Thread, Black 25 Pack

A nylon mushroom cap with an embedded 2.7mm x 63mm dia Hot Dipped Galvanised Washer. A stainless steel M10 threaded nut is also embedded in the head, with grooves cut into the sides to allow the molten nylon to fill the space and provide extra strength.

UV Neutral material with a gloss finish.

Mushroom caps are commonly used in the construction industry where Insulated Panel is used such as cool rooms, freezer rooms, suspended ceilings etc.

Color: Black

Material: Nylon