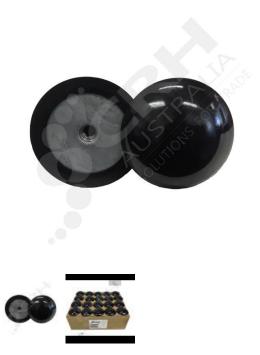

## Mushroom Caps: CSD-10 Black, 100 Pack

PART No: CSD-10BLK-100PK

## **FEATURES**

Mushroom Cap, M10 Thread, Black 100 Pack

A nylon mushroom cap with an embedded 2.7mm x 63mm dia Hot Dipped Galvanised Washer. A stainless steel M10 threaded nut is also embedded in the head, with grooves cut into the sides to allow the molten nylon to fill the space and provide extra strength.

UV Neutral material with a gloss finish.

Mushroom caps are commonly used in the construction industry where Insulated Panel is used such as cool rooms, freezer rooms, suspended ceilings etc.

Color: Black

Material: Nylon