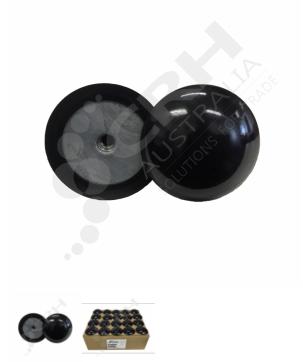

## Mushroom Caps: CSD-10 Black, 100 Pack

PART No: CSD-10BLK-100PK

## **FEATURES**

Mushroom Cap, M10 Thread, Black 100 Pack

A nylon mushroom cap with an embedded 2.7mm x 63mm dia Hot Dipped Galvanised Washer. A stainless steel M10 threaded nut is also embedded in the head, with grooves cut into the sides to allow the molten nylon to fill the space and provide extra strength.

UV Neutral material with a gloss finish.

Mushroom caps are commonly used in the construction industry where Insulated Panel is used such as cool rooms, freezer rooms, suspended ceilings etc.

Color: Black

Material: Nylon