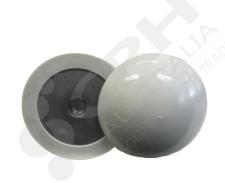

## Mushroom Caps: CSD-12 White, 100 Pack

PART No: CSD-12-100PK

## **FEATURES**

Mushroom Cap, M12 Thread. 100 Pack

A nylon mushroom cap with an embedded 2.7mm x 63mm dia Hot Dipped Galvanised Washer. A stainless steel M10 threaded nut is also embedded in the head, with grooves cut into the sides to allow the molten nylon to fill the space and provide extra strength.

UV Neutral material with a gloss finish.

Mushroom caps are commonly used in the construction industry where Insulated Panel is used such as cool rooms, freezer rooms, suspended ceilings etc.

Color: Surfmist White

Material: Nylon