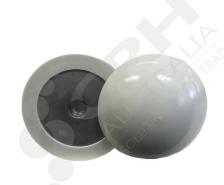

## **FEATURES**

Mushroom Cap, M12 Thread. 25 Pack

A nylon mushroom cap with an embedded 2.7mm x 63mm dia Hot Dipped Galvanised Washer. A stainless steel M10 threaded nut is also embedded in the head, with grooves cut into the sides to allow the molten nylon to fill the space and provide extra strength.

UV Neutral material with a gloss finish.

Mushroom caps are commonly used in the construction industry where Insulated Panel is used such as cool rooms, freezer rooms, suspended ceilings etc.

Color: Surfmist White

Material: Nylon