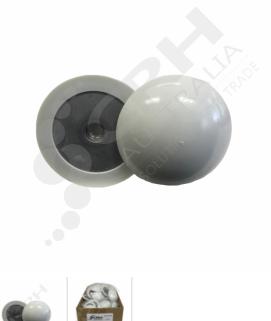

## Mushroom Caps: CSD-12 White, 25 Pack

PART No: CSD-12-25PK

## **FEATURES**

Mushroom Cap, M12 Thread. 25 Pack

A nylon mushroom cap with an embedded 2.7mm x 63mm dia Hot Dipped Galvanised Washer. A stainless steel M10 threaded nut is also embedded in the head, with grooves cut into the sides to allow the molten nylon to fill the space and provide extra strength.

UV Neutral material with a gloss finish.

Mushroom caps are commonly used in the construction industry where Insulated Panel is used such as cool rooms, freezer rooms, suspended ceilings etc.

Color: Surfmist White

Material: Nylon