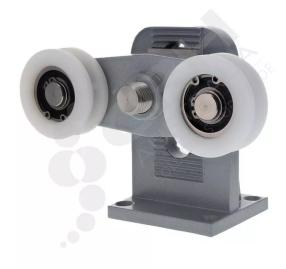

## **Top Hanging Double Bogie Roller Assemblies**

PART No: Top Hanging Double Bogie Roller Assemblies

## **A140 Series Double Bogie Roller Assemblies**

- Designed to be secured on the top of the door panel.
- Twin Locking Plates secure the axle in position to prevent slipping.
- Delrin wheels shaped to be used with D-Track or J-Track rail profile.
- This product is perfect for Bi-Part Doors using D-Track or J-Track
- Derlin wheels are available in 55mm, 70mm or 75mm.
- Available in Powdercoat Surfmist White or Grey.