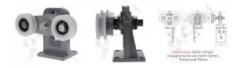

## **Top Hanging Double Bogie Roller Assemblies**

PART No: Top Hanging Double Bogie Roller Assemblies

## **A140 Series Double Bogie Roller Assemblies**

- Designed to be secured on the top of the door panel.
- Twin Locking Plates secure the axle in position to prevent slipping.
- Delrin wheels shaped to be used with D-Track or J-Track rail profile.
- This product is perfect for Bi-Part Doors using D-Track or J-Track
- Derlin wheels are available in 55mm, 70mm or 75mm.
- Available in Powdercoat Surfmist White or Grey.