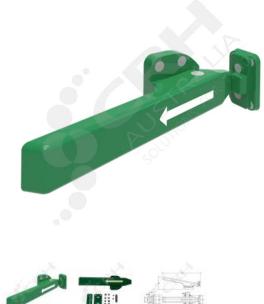

## Intertecnica 2700 Inside Release & Strike

PART No: R018865

## **FEATURES**

Intertecnica 2700 safety Inside Release & Strike.

Designed for use with the Intertecnica R020269 Single point edge mount fastener and the R020276 3 point edge mount fastener.

- Simply push to break fastener connection with the strike.
- Overall length 314mm.
- Horizontal adjustment.
- Sanitary covers for pins & screws.
- For overlapping doors.
- Max door weight: 80kg
- Cold room temperature: -30 / +40 degrees C.
- Door height: 500mm 3000mm.
- Door width: 500mm 1500mm.
- Door thickness: 59mm 250mm.
- Door offset: 72mm 250mm.
- Interchangeable left & right hand opening.

## Colour: Green

Material: Composite

info@crh.com.au

www.crh.com.au