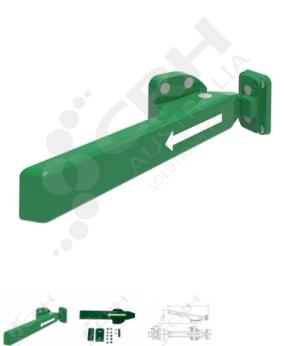

## Intertecnica 2700 Inside Release **& Strike**

PART No: R018865

## **FEATURES**

Intertecnica 2700 safety Inside Release & Strike.

Designed for use with the Intertecnica R020269 Single point edge mount fastener and the R020276 3 point edge mount fastener.

- Simply push to break fastener connection with the strike.
- Overall length 314mm.
- Horizontal adjustment.
- Sanitary covers for pins & screws.
- For overlapping doors.
- Max door weight: 80kg
- Cold room temperature: -30 / +40 degrees C.
- Door height: 500mm 3000mm.
- Door width: 500mm 1500mm.
- Door thickness: 59mm 250mm.
- Door offset: 72mm 250mm.
- Interchangeable left & right hand opening.

Color: Green

Material: Composite

CRH Australia Pty Ltd 1-3 Nelson Street Moorabbin VIC 3189 Australia t+61 3 9532 f+61 3 9532 2696

www.crh.com.au

info@crh.com.au