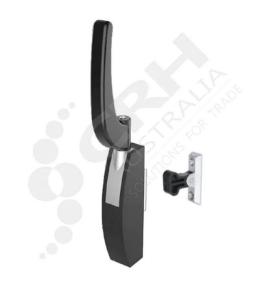

## Intertecnica 3025 Series Single Point Fastener

PART No: R020269

## **FEATURES**

Single point Lever action fastener in composite & steel material. Strong smooth action. Low temperature and corrosion resistant.

Fastener mounts to the edge of the door, Strike is surface mounted. Sturdy 400mm overall length.

Refer to stock code R020276 for 3 point fastening version.

- For overlapping cold room doors.
- Max door weight: 80kg.
- Cold room temperature: -30 / +40 degrees C.
- Door height: 500mm 3000mm
- Door width: 500mm 1500mm
- Door thickness: 60mm 250mm
- Door offset: 75mm 250mm
- Interchangeable left & right hand opening.
- No Lock.
- Adjustable lever handle orientation.
- Brass lever.
- Automatic catching device.