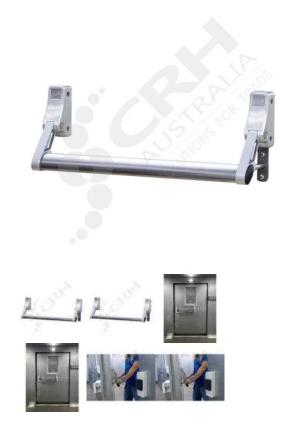

# Kason Cross Bar Inside Release, 3" & 4" Door

#### PART No: K10488C00318300400

### **FEATURES**

Kason Cross Bar Inside Release for 58,78 & 778 Series Latches. 75mm & 100mm Door Thickness.

- Large optional hands-free contact area to open door
- Crossbar design provides simple low-effort operation
- Stainless steel and aluminum materials
- Accommodates left and right handed doors
- Temperature range: -40°C to 65°C