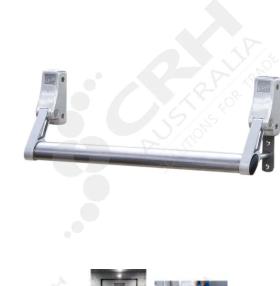

## Kason Cross Bar Inside Release, 4" Door

PART No: K10488C00318400

## **FEATURES**

Kason Cross Bar Inside Release for 58,78 & 778 Series Latches. 4" Door

- Large optional hands-free contact area to open door
- Crossbar design provides simple low-effort operation
- Stainless steel and aluminum materials
- Accommodates left and right handed doors
- Temperature range: -40°C to 65°C

## Materials

- Crossbar & Mounting Brackets: 304 Stainless steel
- Push Rod: 303 series stainless steel
- Pivot arms & cover: Die-cast aluminium
- Bearings: Bronze

CRH Australia Pty Ltd 1-3 Nelson Street Moorabbin VIC 3189 Australia t+61 3 9532 f+61 3 9532 2696