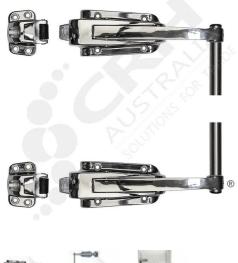

## Kason 2 Point Latch Set

PART No: K5688L50020

## **FEATURES**

Kason 56 Series 2 Point Latch Set with 12.7mm Connecting Rod: 3mm - 19mm Offset.

- Two K56 series latches, connected with a stainless steel rod, Note: Rod is 1/2" (12.7 mm) diameter
- Vertical inside release push bar provides ergonomic operation to open the door
- Bolt-type tongue provides positive locking action
- Proven, heavy-duty construction
- Padlocking provision is standard on all models (Cylinder locking is optional)
- Pair this with the "A" Series 0488AG Inside Release Mechanism to prevent accidental entrapment in locked walk-ins. Inside lever releases cylinderlocked or padlocked door

## **ADDITIONAL INFORMATION**

- Temperature Range: -29°C to 66°C
- Functional Test: 250,000 open/close cycles as a minimum
- Designed to work with the 0488AG only (sold separately)
- Fasten using 1/4" (6.4 mm) flat or oval head screws