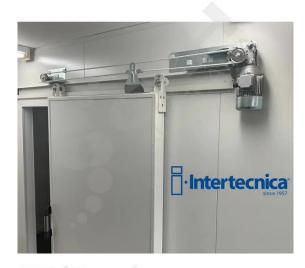

## SA100 Intertecnica Automation Kit for Sliding Doors Left Hand Opening

Specially designed for cold room & Freezer Room doors up to 300kg and door size up to 5m, the SA100 offers a simple solution to automate new and existing doors.

The SA100 combines modern technology with stylish design and simple install.

## Main features include:

- Full Control with a magnetic encoder
- Self-learning technology
- Obstacle detection
- Available in Left & Right Hand
- Adjustable door opening and closing speeds
- Comes standard with exit and entrance door switches and external flashing lights.