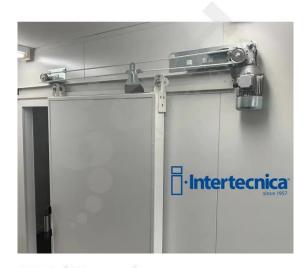

## SA100 Intertecnica Automation Kit for Sliding Doors Right Hand Opening

Specially designed for cold room & Freezer Room doors up to 300kg and door size up to 5m, the SA100 offers a simple solution to automate new and existing doors.

The SA100 combines modern technology with stylish design and simple install.

## Main features include:

- Full Control with a magnetic encoder
- Self-learning technology
- Obstacle detection
- Available in Left & Right Hand
- Adjustable door opening and closing speeds
- Comes standard with exit and entrance door switches and external flashing lights.