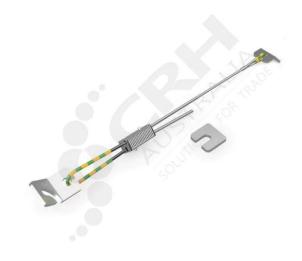

## 2 x Zip-Clip KL200 4m x 4.8mm GY Seismic Bracing Kits

PART No: IEEE4GY

## 2 x Zip-Clip KL200 4m x 4.8mm GY Seismic Bracing Kits

Zip-Clip Seismic Bracing Systems offer a simple and engineered solution to brace and secure non-structural building services, improving the resilience and safety of buildings in the event of an earthquake.