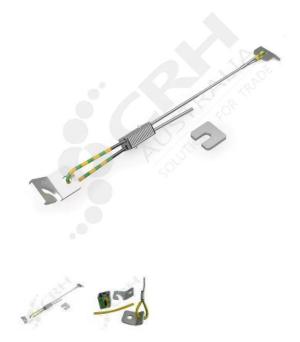

## 2 x Zip-Clip KL200 8m x 4.8mm GY Seismic Bracing Kits

PART No: IEEE8GY

## 2 x Zip-Clip KL200 8m x 4.8mm GY Seismic Bracing Kits

Zip-Clip Seismic Bracing Systems offer a simple and engineered solution to brace and secure non-structural building services, improving the resilience and safety of buildings in the event of an earthquake