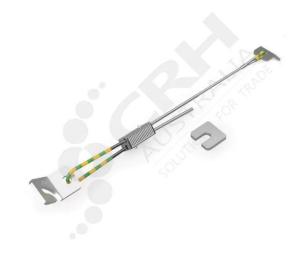

## 2 x Zip-Clip KL200 10m x 4.8mm GY Seismic Bracing Kits

PART No: IEEE10GY

## 2 x Zip-Clip KL200 10m x 4.8mm GY Seismic Bracing Kits

Zip-Clip Seismic Bracing Systems offer a simple and engineered solution to brace and secure non-structural building services, improving the resilience and safety of buildings in the event of an earthquake