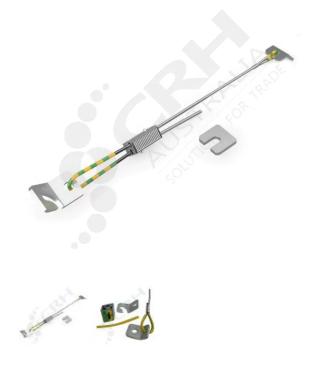

## 2 x Zip-Clip KL200 2m x 4.8mm GY Seismic Bracing Kits

PART No: IEEE2GY

## **FEATURES**

2 x Zip-Clip KL200 2m x 4.8mm GY Seismic Bracing Kits

Zip-Clip Seismic Bracing Systems offer a simple and engineered solution to brace and secure non-structural building services, improving the resilience and safety of buildings in the event of an earthquake