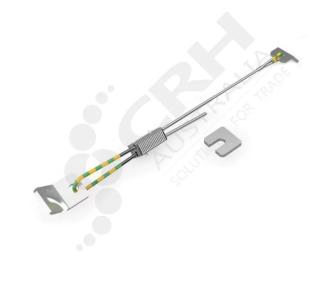

## 2 x Zip-Clip KL200 6m x 4.8mm GY Seismic Bracing Kits

PART No: IEEE6GY

## 2 x Zip-Clip KL200 6m x 4.8mm GY Seismic Bracing Kits

Zip-Clip Seismic Bracing Systems offer a simple and engineered solution to brace and secure non-structural building services, improving the resilience and safety of buildings in the event of an earthquake

The design and installation of Zip-Clip Seismic cable bracing for building services not only achieves the life-safety requirements of building codes and seismic design standards but also makes significant improvements to the functional recovery of buildings following an earthquake, by minimising seismic movement and associated damage.