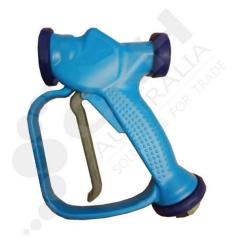

## **RB35 Wash Down Trigger**

PART No: RB35

## **FEATURES**

The RB35 Spray Gun low flow is a heavy duty hot water wash down gun with built in swivel inlet. Suitable for wash down in factories, commercial kitchens or any industrial area in need of wash down.

- Super heavy duty
- Shock-proof, fully sealed housing
- Fully insulated: stays cool during use
- Rugged, impact resistant gun
- Shock-proof, protective rubber rings
- Hand protection/trigger guard
- Inbuilt swivel allows the gun to twist and rotate during use
- lightweight gun 440 grams
- Reduced opening force for easier handling
- Adjustable water jet pattern

Colour: Blue