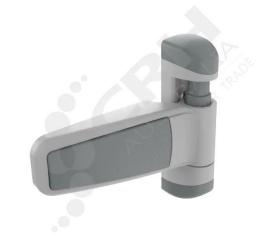

## Intertecnica 2800F Series Cam Rise Hinge for Flush Doors -Right Hand

PART No: R021318

## **FEATURES**

Intertecnica 2800F Series Cam Rise Hinge for Flush Doors - Right Hand

## Features Include:

- Interchangeable Left & Right Hand
- Suitable for Flush Doors Only up to 80KG
- Maximum Door height 3000mm
- Maximum Door Width 1500mm
- Constructed from Industrial Grade Composite for strength and resistance to corrosion
- Suitable for negative & positive temperature conditions -30/+40 °C
- Vertical & Horizontal Adjustments
- Security Snatch-proof pin

Colour: Grey

Material: Composite

## **ADDITIONAL INFORMATION**

This Hinge is Interchangeable, Left & Right Hand