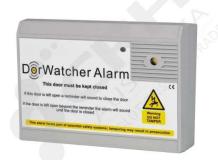

## **Dorwatcher Alarm - 240V Model**

PART No: DW306

## **FEATURES**

Dorwatcher Open Door Alarm, 240V, powered by mains, with alarm relay output

Alarm timer settings: 30 Secs, 1 Min, 3 Mins, 7 Mins.

A Fixing Bracket for the magnetic door sensors is available as an optional extra, Stock Code **A706021**.

## **ADDITIONAL INFORMATION**

The Dorwatcher alarm unit is a simple solution to stop refrigerated hinged & sliding doors being left open for long periods of time. Open doors cause an increase in power usage, damage to food products and create a strain on refrigeration units which will reduce the life-span of your equipment. The DW306 is a 240V unit which is powered by the mains, with alarm relay output.