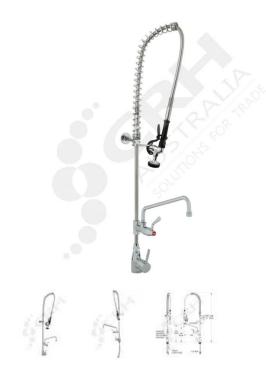

# Ezy-Wash® CP-BS Hob Mtd Single Lever Mixer Pre-Rinse Unit Type 150 Flex Tail - Pot Filler

PART No: TF150HMP

### **FEATURES**

The Single Lever Mixer Pre-Rinse Unit is designed to clear excess food debris and sauces off of dishes. The ergonomic trigger handle allows for easy and intuitive use.

#### Features Include:

- Support Spring in chrome plated steel allows the trigger hose to be pulled into the spraying position and returned back to the washing area when released
- Stylish pin flick mixer that is compact and easy to use
- Easy to assemble and adjustable wall bracket
- Flexible hose TPU inner
- Main riser pipe in stainless steel and designed for quick and easy installation
- Chrome plated finish for easy cleaning and added durability