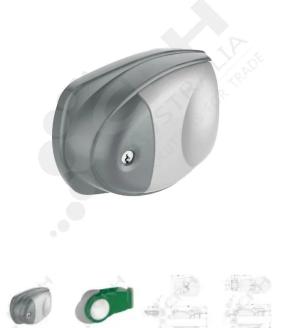

## Intertecnica 5325 Internal & External Fastener with Lock, for Door thickness of 81mm - 100mm

PART No: IN5325-100

## **FEATURES**

Intertecnica 5325 Internal & External Fastener with Lock, for Door thickness of 81mm - 100mm

## Features Include:

- European design & styling
- Inside Release with Push Button & Strike
- Suitable for Overlapping Doors up to 80Kg
- Constructed from Industrial Grade Composite for strength and resistance to corrosion
- Suitable for negative & positive temperature conditions -30/+40 °C
- Invisible & Tamperproof fixing
- Interchangeable for left & right-hand opening doors
- Safe and easily activated Internal release mechanism
- Soft & quiet operation

Colour: Grey External Green Internal

Material: Composite