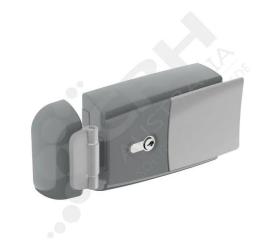

## Intertecnica 7325F External & Internal Fastener with Lock for Flush Doors, 90mm-109mm Door Thickness

PART No: IN7325F-109

## **FEATURES**

Intertecnica 7325F Internal & External Fastener with Lock for Flush Doors, Door thickness of 90mm - 109mm

## Features include:

- European design & styling
- Inside Release with Luminescent Push Button & Strike
- Suitable for Flush Doors only up to 80KG
- Constructed from Industrial Grade Composite for strength and resistance to corrosion
- Suitable for negative & positive temperature conditions -30/+40 °C
- Invisible & Tamperproof fixing
- Interchangeable for left & right-hand opening doors
- Safe and easily activated Internal release mechanism
- Soft & quiet operation

**Colour:** Grey External Green Internal

Material: Composite