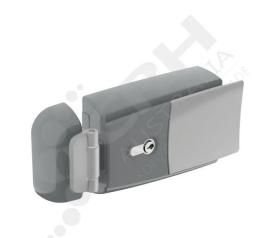

## Intertecnica 7325F Internal & External Fastener with Lock for Flush Doors, 150mm-170mm Door Thickness

PART No: IN7325F-170

## **FEATURES**

Intertecnica 7325F Internal & External Fastener with Lock for Flush Doors, 150mm-170mm Door Thickness

## Features include:

- European design & styling
- Inside Release with Luminescent Push Button & Strike
- Suitable for Flush Doors only up to 80KG
- Constructed from Industrial Grade Composite for strength and resistance to corrosion
- Suitable for negative & positive temperature conditions -30/+40 °C
- Invisible & Tamperproof fixing
- Interchangeable for left & right-hand opening doors
- Safe and easily activated Internal release mechanism
- Soft & quiet operation

Colour: Grey External Green Internal

Material: Composite