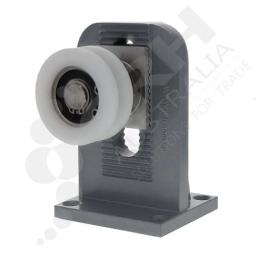

## **Top Hanging Roller Assemblies**

PART No: Top Hanging Roller Assemblies

## **FEATURES**

A140 Series Top Hanging Roller Assemblies

- Designed to be secured on the top of the door panel.
- Twin Locking Plates secure the axle in position to prevent slipping.
- Delrin wheel shaped to be used with D-Track or J-Track rail profile.
- This product is perfect for Bi-Part Doors using D-Track or J-Track
- Derlin wheels are available in 55mm, 70mm or 75mm.
- Available in Powdercoat Surfmist White or Grey.