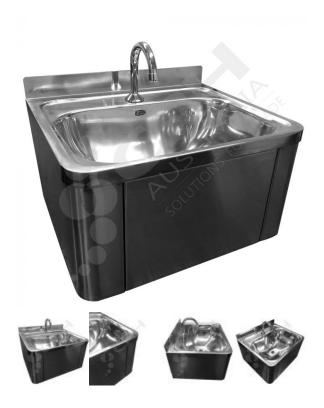

## **CRH Knee Operated Sink - No Temping Valve**

PART No: ASKOB1

## **FEATURES**

CRH Knee Operated Sink without Tempering Valve, with removable wall mounting bracket for easy installation.

To operate simply push your knee or thigh against the front panel and release, water will flow for 9 seconds and then shut off.

The hygienic cold water hand washing solution.

New additions include;

- Extra Mounting Supports
- 90º Tilt on Knee Flap for easy service
- Stylish rounded front

Material: Stainless Steel (304)

## **ADDITIONAL INFORMATION**

Hands free knee operation for food preparation area. The large (420mm x 150mm) front panel makes the unit easy to operate and the unit will shut off the waterflow after 6 seconds. Constructed from 304 stainless steel, it is AS/NZS 6400:2005 compliant and has a 5 Star WELS rating.