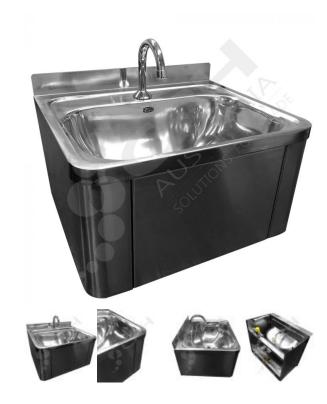

## **CRH Knee Operated Sink - with Temping Valve**

PART No: ASKOB2

## **FEATURES**

CRH Knee Operated Sink with Temping Valve for warm water. Includes removeable wall bracket for easy installation.

To operate simply push your knee or thigh against the front panel and release, water will flow for 9 seconds and then shut off.

The hygienic hand washing solution without expensive tapware.

New additions include;

- Extra Mounting Supports
- 90º Tilt on Knee Flap for easy service
- Stylish rounded front

Material: Stainless Steel (304)

## **ADDITIONAL INFORMATION**

Hands free knee operation for food preparation area. The large (420mm x 150mm) front panel makes the unit easy to operate and the unit will shut off the waterflow after 6 seconds. Constructed from 304 stainless steel, it is AS/NZS 6400:2005 compliant and has a 5 Star WELS rating. Temping valve allows for the water temperature to be adjusted by your plumber.