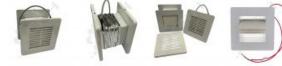

## **FEATURES**

The CRH-750H is a heated pressure relief port operated by 3 flaps which open in either direction dependent on the airflow pressure from inside or outside of the cold room. The heating element is a 33W/m self regulating heater cable 240v with 0.230 AMP draw. With a 3 core neutral, active & earth facility. Power termination ends are fitted for easy installation. Supplied with 2 Vermin Screens and fixing screws.

Operating Range: Down to -20 degrees C.

• Material: Polycarbonate

Flange Size: 250mm x 250mm
Cutout Size: 175mm x 175mm
Panel Thickness: 150mm