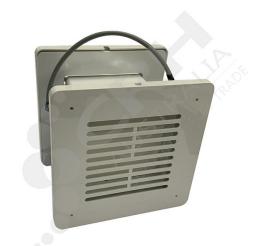

## **CRH-750H Pressure Relief Port, 3** Flap

PART No: CRH-750H

## **FEATURES**

The CRH-750H is a heated pressure relief port operated by 3 flaps which open in either direction dependent on the airflow pressure from inside or outside of the cold room. The heating element is a 33W/m self regulating heater cable 240v with 0.230 AMP draw. With a 3 core neutral, active & earth facility. Power termination ends are fitted for easy installation. Supplied with 2 Vermin Screens and fixing screws.

Operating Range: Down to -20 degrees C.

• Material: Polycarbonate

Flange Size: 250mm x 250mm
Cutout Size: 175mm x 175mm
Panel Thickness: 150mm