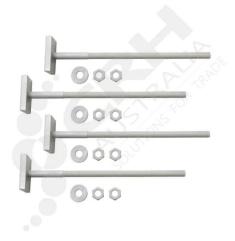

## **FEATURES**

The CRH Evaporator Mounting Kit consists of 4 x 235mm x M10 Nylon Bolts, 4 x Washers & 8 x M10 Nuts. While these items can be used for a number of purposes this configuration is particularly good for the mounting of Evaporators in Cool Rooms & Freezer Rooms due to the following features:

- $\bullet$  Low thermal conductivity from outside the room to inside & visa versa.
- Strength The products are constructed from Nylon 6.6 which is one of the hardest engineering plastics available.
- A safe vertical working load of 80kg per Bolt, Washer & Nuts combination.
- Flammability Self extinguishing.
- $\bullet$  2 x Nylon Nuts are supplied purposefully so the second nut on each Bolt locks the first nut in place and helps prevent loosening through vibration.

Colour: White

Material: Nylon 6.6