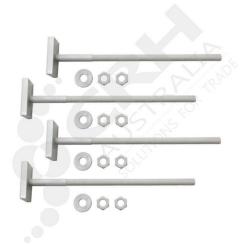

## **FEATURES**

The CRH Evaporator Mounting Kit consists of 4 x 235mm x M10 Nylon Bolts, 4 x Washers & 8 x M10 Nuts. While these items can be used for a number of purposes this configuration is particularly good for the mounting of Evaporators in Cool Rooms & Freezer Rooms due to the following features:

- Low thermal conductivity from outside the room to inside & visa versa.
- Strength The products are constructed from Nylon 6.6 which is one of the hardest engineering plastics available.
- A safe vertical working load of 80kg per Bolt, Washer & Nuts combination.
- Flammability Self extinguishing.
- $\bullet$  2 x Nylon Nuts are supplied purposefully so the second nut on each Bolt locks the first nut in place and helps prevent loosening through vibration.

Color: White

Material: Nylon 6.6