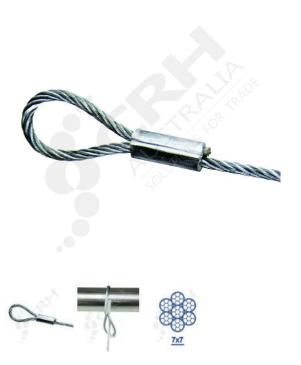

## **FEATURES**

2mm x 6m 7x7 G2070 Looped Cable. (Pack of 10)

Colour: Mill

Material: Galvanised Steel

## **ADDITIONAL INFORMATION**

34kg 5:1 Safe Working Load when used with KL100 Kwik-Locs. Looped Cable enhances the Kwik-Loc suspension system by the addition of a pre-looped end. Once the wire is pulled around the anchor point and through the looped end of the cable, it is already secured at one end saving time on the jobsite.