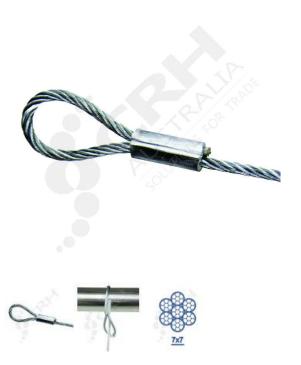

## **FEATURES**

2mm x 7m 7x7 G2070 Looped Cable. (Pack of 10)

Colour: Mill

Material: Galvanised Steel

## **ADDITIONAL INFORMATION**

34kg 5:1 Safe Working Load when used with KL100 Kwik-Locs. Looped Cable enhances the Kwik-Loc suspension system by the addition of a pre-looped end. Once the wire is pulled around the anchor point and through the looped end of the cable, it is already secured at one end saving time on the jobsite.