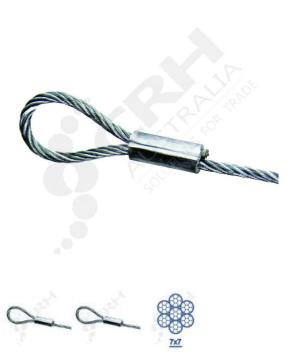

## **FEATURES**

3mm x 6m 7x7 G2070 Looped Cable. (Pack of 10)

Colour: Mill

Material: Galvanised Steel

## **ADDITIONAL INFORMATION**

120kg 5:1 Safe Working Load when used with KL150 Kwik-Locs. Looped Cable enhances the Kwik-Loc suspension system by the addition of a pre-looped end. Once the wire is pulled around the anchor point and through the looped end of the cable, it is already secured at one end saving time on the jobsite.