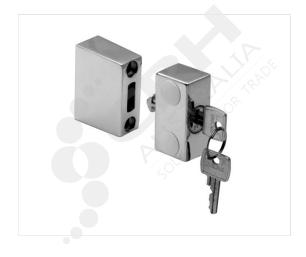

## **Kason Block Lock - Chrome**

PART No: 100SL

## **FEATURES**

Kason Block Lock - Keyed Alike Chrome Plated

- Four-Disc cylinder for extra security.
- Durable, Highly polished chrome finish.
- Easy installation on new or existing doors.
- Vertical and Horizontal adjustments.
- Compatible with Glass and most other Doors.
- Black Plastic mounting hole covers included.

Color: Chrome

Material: Zamak Body with stainless steel cylinder face.

## **ADDITIONAL INFORMATION**

Four disc cylinder. Perfect for under-bar & bottle fridge hinged doors.

CRH Australia Pty Ltd 1-3 Nelson Street Moorabbin VIC 3189 Australia t+61 3 9532 f+61 3 9532 2696

info@crh.com.au