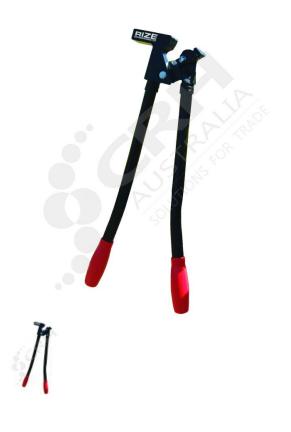

## **Rize Tensioning Tool**

PART No: 30341

## **FEATURES**

Rize Tensioning Tool

Color: Black with Red Handle

Material: Steel

## **ADDITIONAL INFORMATION**

As in all aspects of construction there may be times when you need to put a little more tension on the cable than is possible with just your hands. The Rize Tensioning Tool is for these occassions. It takes all sizes of Kwik-Loc's and up to 4.8mm (3/16") cable. Designed to apply up to 270kg of tension by holding the Kwik-Loc body and pulling the cable through using the Cam & Anvil. This powerful lever action will tension & retension the cable in seconds.