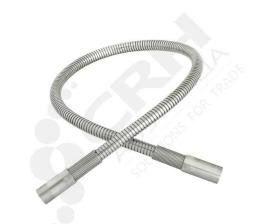

## Ezy-Wash Stainless Steel Heavy Duty Pre-Rinse Hose 1015 x 15FI BSP

PART No: 37416

## **FEATURES**

GE Heavy Duty Pre-Rinse Hose - 1015mm

15FI BSP - Swivel Ends

## **ADDITIONAL INFORMATION**

- Stainless steel crimps.
- Long life brass dual swivel.
- 15mm BSP female threads, to adapt to most common pre rinse spray guns.
- This hose must be installed/sealed using Loctite 577, which is a tread sealant approved for use with potable water(AS/NZS 4020). If hose is to be removed for maintainance purposes, ensure to reseal the joints with Loctite 577, or an equivalent sealant compliant with AS/NZS 4020. Do not use thread tape to seal the hose connections, as this may cause the hose nut to become loosened over time and leak.