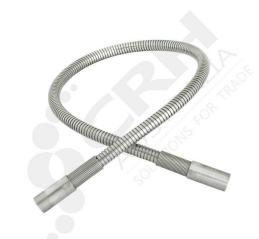

## Ezy-Wash Stainless Steel Heavy Duty Pre-Rinse Hose 1015 x 15FI BSP

PART No: 37416

## **FEATURES**

GE Heavy Duty Pre-Rinse Hose - 1015mm

15FI BSP - Swivel Ends

## **ADDITIONAL INFORMATION**

- · Stainless steel crimps.
- Long life brass dual swivel.
- 15mm BSP female threads, to adapt to most common pre rinse spray guns.
- This hose must be installed/sealed using Loctite 577, which is a tread sealant
  approved for use with potable water(AS/NZS 4020). If hose is to be removed for
  maintainance purposes, ensure to reseal the joints with Loctite 577, or an equivalent
  sealant compliant with AS/NZS 4020. Do not use thread tape to seal the hose
  connections, as this may cause the hose nut to become loosened over time and leak.