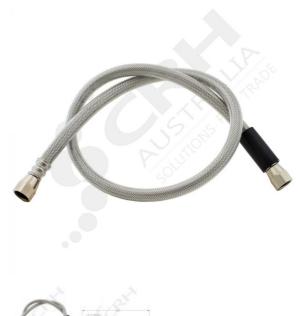

## **GE Pre-Rinse Hose - 1000mm**

PART No: 37418

## **FEATURES**

GE Heavy Duty Pre-Rinse Hose - 1000mm

15FI BSP - Swivel Ends

## **ADDITIONAL INFORMATION**

- Stainless steel crimps.
- Long life brass dual swivel.
- 15mm BSP female threads, to adapt to most common pre rinse spray guns.
- This hose must be installed/sealed using Loctite 577, which is a tread sealant approved for use with potable water(AS/NZS 4020). If hose is to be removed for maintainance purposes, ensure to reseal the joints with Loctite 577, or an equivalent sealant compliant with AS/NZS 4020. Do not use thread tape to seal the hose connections, as this may cause the hose nut to become loosened over time and leak.