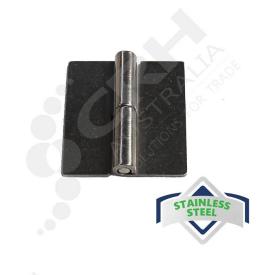

## Kason Stainless Steel Lift Off Hinge, Right Hand - 50mm

PART No: 7306R00004

## **FEATURES**

Kason Lift Off Flag Hinge, Stainless Steel RH 50mm

Material: Stainless Steel (304)

## **ADDITIONAL INFORMATION**

Kason stainless steel lift off hinges feature a lift off pin design which allows for door removal without the need to open the door. Stainless steel lift off hinges are also called removable hinges or detachable hinges because of their ability to enable a door or lid to be attached or removed with ease.