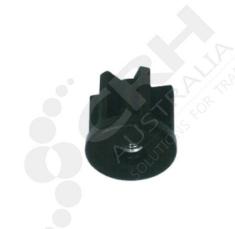

## A-Justa-Foot Tube End 40mm x M8

PART No: 81/40/M8

## **FEATURES**

A-Justa-Foot Tube End Rnd S/S 40mm x M8

Max load: 350Kg

Please allow a lead time of 3-5 days for this product.

Color: Black

Material: Nylon with stainless steel thread.