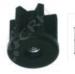

## A-Justa-Foot Tube End 40mm x M8

PART No: 81/40/M8

## **FEATURES**

A-Justa-Foot Tube End Rnd S/S 40mm x M8

Max load: 350Kg

Please allow a lead time of 3-5 days for this product.

Color: Black

Material: Nylon with stainless steel thread.