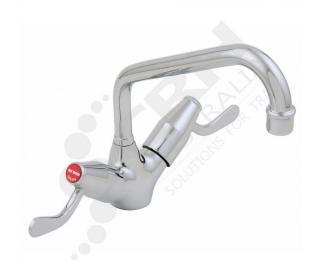

# **GE Ezy-Wash Lever Action Twin Sink Mixer 200mm**

PART No: 83240

### **FEATURES**

Bright chrome plated brass lever action twin mixer sink set with 200mm upswept spout & 80mm long lever handles.

Heavy duty commercial construction.

AS3718 & 6 Star WELS approved.

Single hole installation with tails included. Hot & Cold lever handles. Suitable for commercial kitchens, schools, hospitals, nursing homes, healthcare & residential applications.

## **Features**

- Contra rotating handles to ensure ease of use.
- Smooth round design to facilitate easy cleaning and to help reduce dirt and bacterial growth.
- Chrome plate finish for added durability.