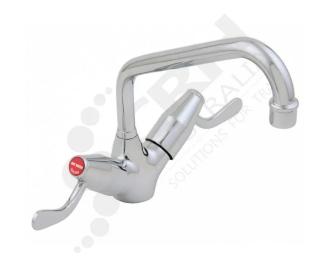

## **GE Ezy-Wash Lever Action Twin Sink Mixer 300mm**

PART No: 83245

## **FEATURES**

Bright chrome plated brass lever action twin mixer sink set with 300mm upswept spout & 80mm long lever handles.

Heavy duty commercial construction.

AS3718 & 6 Star WELS approved.

Single hole installation with tails included. Hot & Cold lever handles. Suitable for commercial kitchens, schools, hospitals, nursing homes, healthcare & residential applications.

## **Features**

- Contra rotating handles to ensure ease of use.
- Smooth round design to facilitate easy cleaning and to help reduce dirt and bacterial growth.
- Chrome plate finish for added durability.

• Inlet: 15BSP

• Outlet: Aerator

• Headworks: Ceramic Disc

Working Pressure Range (kPa): 50 Min - 500 Max
Working Temperature Range (°C): 0 Min - 85 Max

Nominal Flow Rate: 6Construction: Brass

• Finish: Chrome