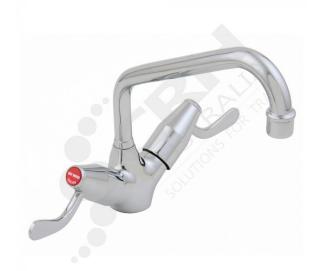

## **GE Ezy-Wash Lever Action Twin Sink Mixer 300mm**

PART No: 83245

## **FEATURES**

Bright chrome plated brass lever action twin mixer sink set with 300mm upswept spout & 80mm long lever handles.

Heavy duty commercial construction.

AS3718 & 6 Star WELS approved.

Single hole installation with tails included. Hot & Cold lever handles. Suitable for commercial kitchens, schools, hospitals, nursing homes, healthcare & residential applications.

## **Features**

- Contra rotating handles to ensure ease of use.
- Smooth round design to facilitate easy cleaning and to help reduce dirt and bacterial growth.
- Chrome plate finish for added durability.